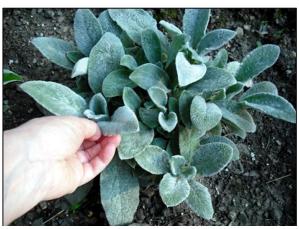

# \* Example Sensory Garden Pictures & Educational Sign:

Lamb's Ear is very soft to the touch. (above) Chocolate Mint tastes and smells yummy. (below)