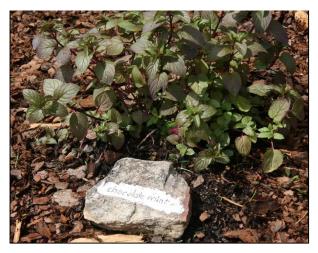

# \* Example Sensory Garden Pictures & Educational Sign:

Lamb's Ear is very soft to the touch. (above) Chocolate Mint tastes and smells yummy. (below)